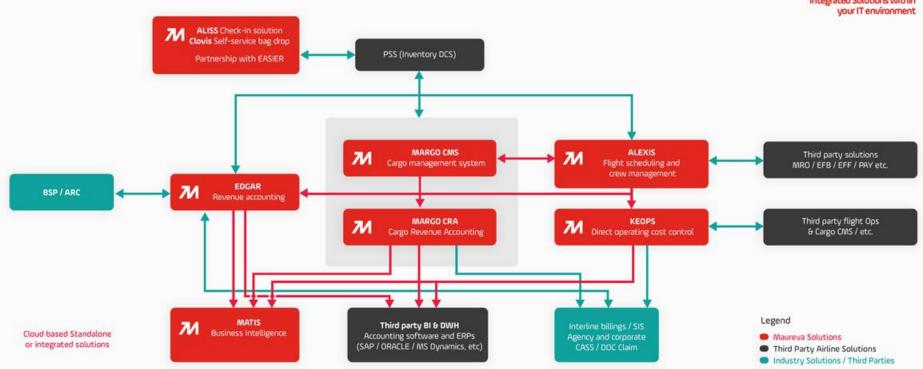

#### Maureva

A diversified portfolio of Integrated Solutions within your IT environment

# **EDGAR**

Passenger Revenue Accounting

# KEY HIGHLIGHTS OF A REVENUE ACCOUNTING SOLUTION

EDGAR is Maureva's most recognized industry solution, used today by more than 55 Client airlines of different sizes, complexity and hosted on different PSS. Delivered as a Software (SaaS or On-premise) or as a Service solution, Revenue Accounting is critical to any Airline, and ensures: