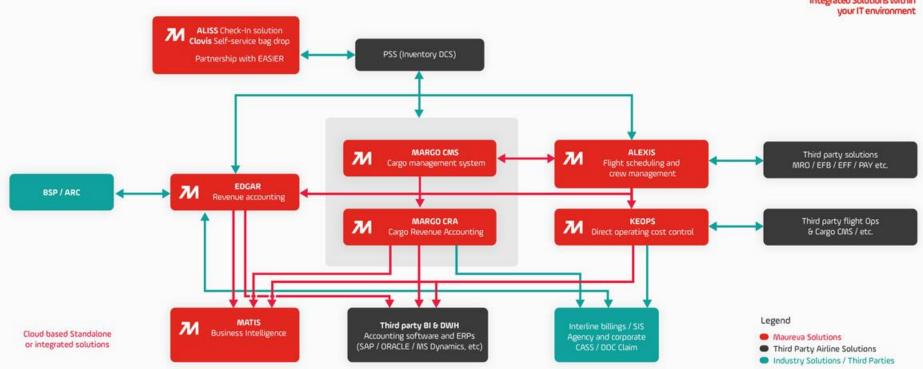

#### Maureva

A diversified portfolio of Integrated Solutions within your IT environment

# Process Optimization Solutions in:

- Airline Flight Operations (Flight Scheduling / Crew Management / OCC) : ALEXIS
- Revenue Accounting (Passenger and Cargo): EDGAR / MARGO CRA
- Cost Management (Budget, Invoice Management, Claims): KEOPS
- Air Cargo Management (Booking, Issuance, Handling & Tracking) : MARGO
- Analytics & Business Intelligence (KPI, Budget & Route profitability) : MATIS
- Check-In (Self + Self bag-drop) : ALISS / CLOVIS

# **EDGAR**

Passenger Revenue Accounting

# KEY HIGHLIGHTS OF A REVENUE ACCOUNTING SOLUTION

EDGAR is Maureva's most recognized industry solution, used today by more than 55 Client airlines of different sizes, complexity and hosted on different PSS. Delivered as a Software (SaaS or On-premise) or as a Service solution, Revenue Accounting is critical to any Airline, and ensures: